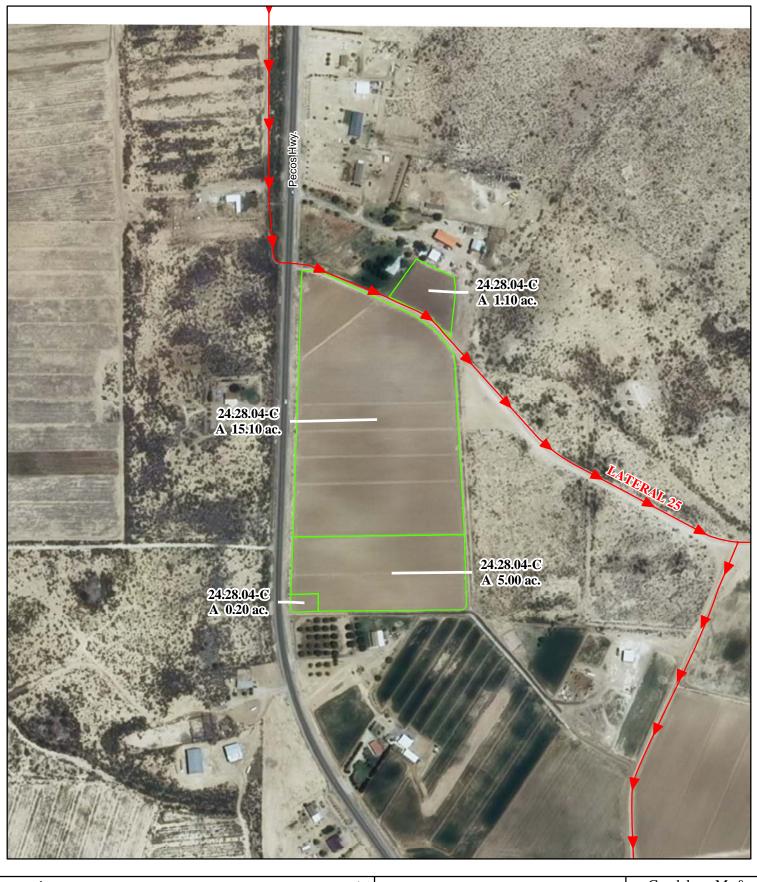

# f. Location and Amount of Irrigated Acreage:

Section 04, Township 24S, Range 28E, N.M.P.M.

| Pt. NE <sup>1</sup> /4 |        | 16.20 acres |
|------------------------|--------|-------------|
| Pt. SE <sup>1</sup> /4 |        | 5.20 acres  |
|                        | Total: | 21.40 acres |

As shown on the attached revised Hydrographic Survey Map for Subfile No. 24.28.04-C, and the CID Section Hydrographic Survey Map Sheet No. 3 (1999-2011), included in Part F of this Appendix, representing the Court record as of the date of the filing of this Decree.

# g. Amount of Water:

As set forth in Part B of this Appendix.

| ©<br> | Point of Diversion Canals / Ditches Canals / Ditches Ct Boundaries | 2009 Digital Orthophotography<br>Grid Interval = 1000 |           | <b>STATE OF NEW MEXICO</b><br>Office of the State Engineer<br>John R. D'Antonio, Jr., P.E., State Engineer | Guadalupe M. &<br>Ysabel O. Vasquez<br>Subfile 24.28.04-C<br>4/27/2011 |
|-------|--------------------------------------------------------------------|-------------------------------------------------------|-----------|------------------------------------------------------------------------------------------------------------|------------------------------------------------------------------------|
|       | Surface Water Only                                                 | Scale 1 " = $400$ '                                   | $\otimes$ | Pecos River Stream System                                                                                  | of the State Co.                                                       |
|       | Supplemental Groundwater                                           | 1:4,800                                               |           | Carlsbad Irrigation District                                                                               | Street Street                                                          |
|       | Reservoir / Pond                                                   | 50 0 100 200 300 400 500 600                          |           | Hydrographic Survey                                                                                        |                                                                        |
|       | No Right                                                           | Feet                                                  | ◀         | Township 24 D.I                                                                                            | D. <u>Enterstate Streen Commission</u> PA                              |